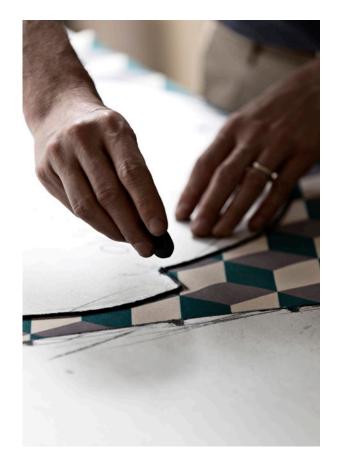

## Understand

The pencil is the first design tool, which allows us to understand, even before we start drawing.  $\rightarrow$  Project analysis

We conceptually anticipate how the finished project will look, starting with a theoretical study followed by research, analysis and observation of the actual site conditions.