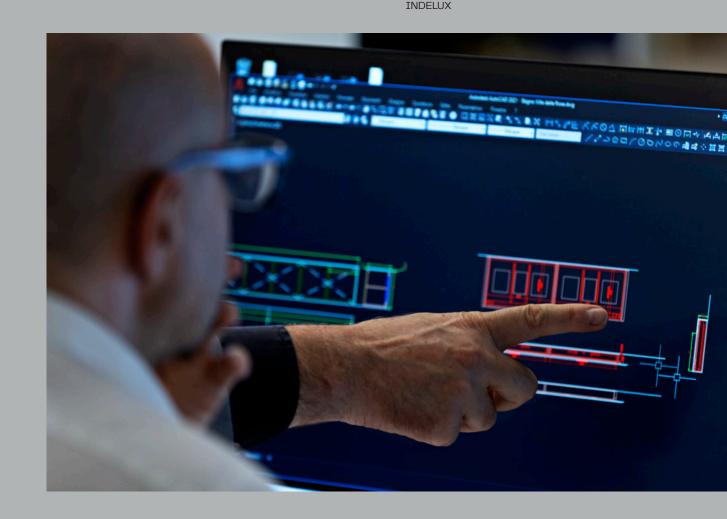

## Understand

The pencil is the first design tool, which allows us to understand, even before we start drawing.  $\rightarrow$  Project analysis

We conceptually anticipate how the finished project will look, starting with a theoretical study followed by research, analysis and observation of the actual site conditions.

→ Technical feasibility study

 $\rightarrow$  Working drawings

→ Mockup and modelling

 $\rightarrow$  Rendering

experimentation.  $\rightarrow$ Implement

The project takes shape, developing and evolving into the consummate end product.